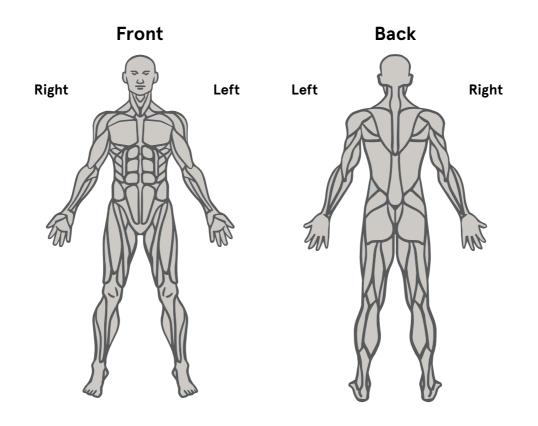

Accident/Incident Report Form

If there were any injuries, what were they? (Use diagram to indicate location and potential type injury)

| Additional Information   | including tre | atment given      |       |                                     |        |  |
|--------------------------|---------------|-------------------|-------|-------------------------------------|--------|--|
|                          |               |                   |       |                                     |        |  |
|                          |               |                   |       |                                     |        |  |
| Action Taken:            |               |                   |       |                                     |        |  |
| Ambulance                |               | Taken to hospital |       | Advised t<br>further m<br>attention | edical |  |
| Player/Parent signature: |               |                   | Date: |                                     |        |  |